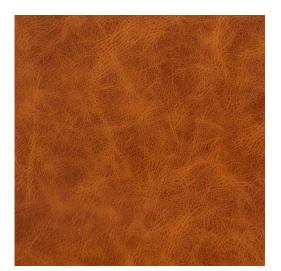

## V633 Rawhide

Stain Resistant

Ink

2 Million+ Resistant Double Rubs

Scan for inventory & more information

Pet

Friendly

 $\leftarrow$ 

| Durability        | Exceeds 2,000,000 Wyzenbeek Double Rubs (Heavy Duty)        |
|-------------------|-------------------------------------------------------------|
| Features          | Remarkable Finish: Ink & Stain Resistant                    |
| Width             | 54 Inches                                                   |
| Content           | Face: Vinyl/Polyurethane, Back: Polyester Microsuede, 29oz. |
| Pattern Direction | Shown Not Railroaded (Up the Roll)                          |
| Cleanability      | Mild Soap & Water                                           |
| Flammability      | CA 117-E, UFAC Class 1, NFPA 260                            |
| Origin            | Asia                                                        |
| Applications      | Upholstery                                                  |
| Markets           | Home & Contract                                             |
| Sample Books      | Ultrahyde Pro                                               |