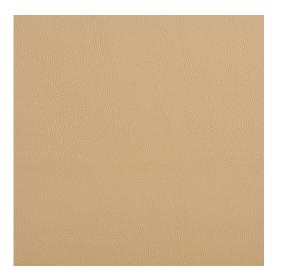

## V637 Dune

Friendly

 $\leftarrow$ 

Stain Resistant

Ink

2 Million+ Resistant Double Rubs

Scan for inventory & more information

| Durability        | Exceeds 2,000,000 Wyzenbeek Double Rubs (Heavy Duty)        |
|-------------------|-------------------------------------------------------------|
| Features          | Remarkable Finish: Ink & Stain Resistant                    |
| Width             | 54 Inches                                                   |
| Content           | Face: Vinyl/Polyurethane, Back: Polyester Microsuede, 29oz. |
| Pattern Direction | Shown Not Railroaded (Up the Roll)                          |
| Cleanability      | Mild Soap & Water                                           |
| Flammability      | CA 117-E, UFAC Class 1, NFPA 260                            |
| Origin            | Asia                                                        |
| Applications      | Upholstery                                                  |
| Markets           | Home & Contract                                             |
| Sample Books      | Ultrahyde Pro                                               |