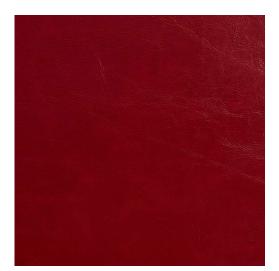

## V653 Crimson

Stain Resistant Friendly

Ink

Scan for inventory & more information

Pet

 $\leftarrow$ 

| Durability        | Exceeds 2,000,000 Wyzenbeek Double Rubs (Heavy Duty)        |
|-------------------|-------------------------------------------------------------|
| Features          | Remarkable Finish: Ink & Stain Resistant                    |
| Width             | 54 Inches                                                   |
| Content           | Face: Vinyl/Polyurethane, Back: Polyester Microsuede, 29oz. |
| Pattern Direction | Shown Not Railroaded (Up the Roll)                          |
| Cleanability      | Mild Soap & Water                                           |
| Flammability      | CA 117-E, UFAC Class 1, NFPA 260                            |
| Origin            | Asia                                                        |
| Applications      | Upholstery                                                  |
| Markets           | Home & Contract                                             |
| Sample Books      | Ultrahyde Pro                                               |