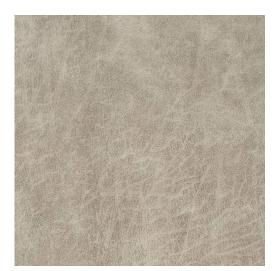

## V901 Bone

Stain Resistant

Scan for inventory & more information

Pet

Friendly

 $\leftarrow$ 

| Durability        | Exceeds 100,000 Wyzenbeek Rubs (Heavy Duty) |
|-------------------|---------------------------------------------|
| Features          | Stain Resistant                             |
| Width             | 54 Inches                                   |
|                   |                                             |
| Content           | 72% Polyester, 24% Cotton, 4% Rayon         |
| Repeat            | No Repeat                                   |
| Pattern Direction | Shown Not Railroaded (Up The Roll)          |
| Cleanability      | Mild Soap & Water                           |
| Flammability      | CA 117-E, UFAC Class 1, NFPA 260            |
| Origin            | Asia                                        |
| Applications      | Upholstery                                  |
| Markets           | Home & Contract                             |
| Sample Books      | Leather Looks                               |