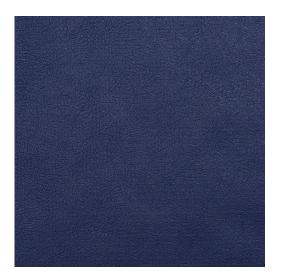

## W162 Navy Top Draw

Stain

Resistant

 $\leftarrow$ 

Outdoor Indoor

Pet Friendly

Scan for inventory & more information

| Durability        | Exceeds 200,000 Wyzenbeek Rubs (Heavy Duty)              |
|-------------------|----------------------------------------------------------|
| Features          | Resists Liquid, Stain, Fade, Mildew, Scratch & Tear      |
| Width             | 61 Inches                                                |
| Content           | 100% Vinyl W/ Polyester, 14oz.                           |
| Pattern Direction | Shown Not Railroaded (Up the Roll)                       |
| Cleanability      | Water Based Cleaner                                      |
| Flammability      | CA 117-E, UFAC Class I, NFPA 260                         |
| Origin            | Asia                                                     |
| Applications      | Covers, Tarps, Awnings, Wall Pads, Athletic & Upholstery |
| Markets           | Home, Outdoors & Marine                                  |
| Sample Books      | Tri-Fold Promo Packet                                    |