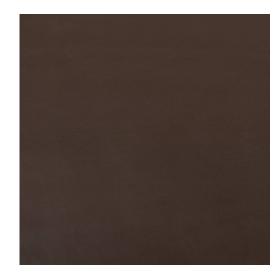

## Wesley Hickory

Genuine Leather

Stain Resistant

Italian Leather

Scan for inventory & more information

| Durability     | Exceeds 100,000 Wyzenbeek Double Rubs (Heavy Duty)   |
|----------------|------------------------------------------------------|
| Features       | Stain Resistant                                      |
| Content        | Semi-Aniline Top Grain Genuine Leather - Brahma Hide |
| Hide Size      | Approx. 50 sq. ft. (2.75 yards)                      |
| Hide Thickness | Approx. 1.1mm                                        |
| Cleanability   | Mild Soap & Water                                    |
| Flammability   | CA 117-2013, UFAC Class 1, NFPA 260                  |
| Origin         | Italy                                                |
| Applications   | Upholstery                                           |
| Markets        | Home, Contract & Auto                                |
| Sample Books   | Wesley Leather                                       |