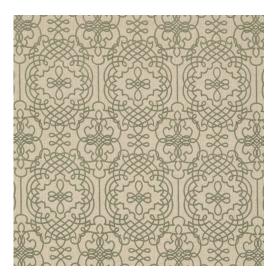

## X502 Grey

Scan for inventory & more information

 $\leftarrow$ 

| Durability        | Exceeds 200,000 Wyzenbeek Rubs (Heavy Duty) |
|-------------------|---------------------------------------------|
| Width             | 54 Inches                                   |
| Content           | 68% Cotton, 21% Acrylic, 10% Nylon          |
| Pattern Direction | Shown Not Railroaded, Non-Directional       |
| Repeat            | Horizontal: 6" x Vertical: 8.5"             |
| Cleanability      | Solvent Based Cleaner                       |
| Flammability      | CA 117-E, UFAC Class I, NFPA 260            |
| Origin            | Made In USA                                 |
| Applications      | Upholstery , Drapery                        |
| Markets           | Home, Contract, Hospitality                 |
| Sample Books      | Closeouts                                   |