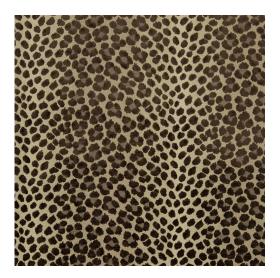

## X566 Linen

Scan for inventory & more information

 $\leftarrow$ 

| Durability        | Exceeds 200,000 Wyzenbeek Rubs (Heavy Duty) |
|-------------------|---------------------------------------------|
| Features          | Stain Resistant                             |
| Width             | 54 Inches                                   |
| Content           | 66% Cotton, 23% Acrylic, 11% Nylon          |
| Pattern Direction | Shown Not Railroaded, Non-Directional       |
| Repeat            | Random                                      |
| Cleanability      | Solvent Based Cleaner                       |
| Flammability      | CA 117-E, UFAC Class I                      |
| Origin            | Made In America                             |
| Applications      | Upholstery , Drapery                        |
| Markets           | Home, Contract, Hospitality                 |
| Sample Books      | Closeouts                                   |