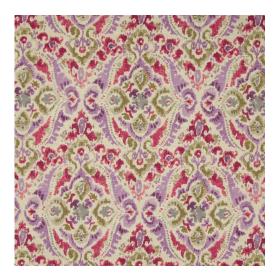

## X570 Amethyst

Scan for inventory & more information

 $\leftarrow$ 

| Durability        | Exceeds 200,000 Wyzenbeek Rubs (Heavy Duty) |
|-------------------|---------------------------------------------|
| Features          | Stain Resistant                             |
| Width             | 54 Inches                                   |
| Content           | 70% Cotton, 30% Linen                       |
| Pattern Direction | Shown Not Railroaded, Non-Directional       |
| Repeat            | Horizontal: 14" x Vertical: 26"             |
| Cleanability      | Solvent Based Cleaner                       |
| Flammability      | CA 117-E, UFAC Class I                      |
| Origin            | Made In USA                                 |
| Applications      | Upholstery, Drapery , Bedding               |
| Markets           | Home, Contract, Hospitality                 |
| Sample Books      | Closeouts                                   |