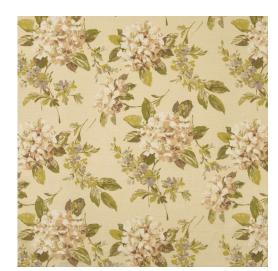

## X621 Leaf

Scan for inventory & more information

| Durability        | Exceeds 50,000 Wyzenbeek Rubs (Heavy Duty) |
|-------------------|--------------------------------------------|
| Eco Friendly      | Natural Renewable Fibers                   |
| Width             | 54 Inches                                  |
| Content           | 55% Linen, 45% Cotton                      |
| Pattern Direction | Shown Not Railroaded (Up the Roll)         |
| Repeat            | Horizontal: 27" x Vertical: 24"            |
| Cleanability      | Solvent Based Cleaner                      |
| Flammability      | CA 117-E, UFAC Class I, NFPA 260           |
| Origin            | Made In USA                                |
| Applications      | Upholstery, Drapery & Bedding              |
| Markets           | Home & Contract                            |
| Sample Books      | Closeouts                                  |