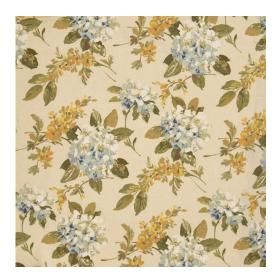

## X622 Surf

Scan for inventory & more information

 $\leftarrow$ 

| Durability        | Exceeds 50,000 Wyzenbeek Rubs (Heavy Duty) |
|-------------------|--------------------------------------------|
| Eco Friendly      | Natural Renewable Fibers                   |
| Width             | 54 Inches                                  |
| Content           | 55% Linen, 45% Cotton                      |
| Pattern Direction | Shown Not Railroaded (Up the Roll)         |
| Repeat            | Horizontal: 27" x Vertical: 24"            |
| Cleanability      | Solvent Based Cleaner                      |
| Flammability      | CA 117-E, UFAC Class I, NFPA 260           |
| Origin            | Made In USA                                |
| Applications      | Upholstery, Drapery , Bedding              |
| Markets           | Home, Contract                             |
| Sample Books      | Closeouts                                  |