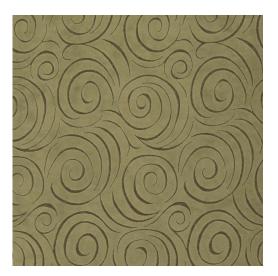

## X678 Sage

Scan for inventory & more information

 $\leftarrow$ 

| Durability        | Exceeds 200,000 Wyzenbeek Rubs (Heavy Duty) |
|-------------------|---------------------------------------------|
| Features          | Machine Washable, Stain & Fade Resistant    |
| Width             | 54 Inches                                   |
| Content           | 34% Polyester, 34% Nylon, 32% Acrylic       |
| Pattern Direction | Shown Not Railroaded, Non-Directional       |
| Repeat            | Horizontal: 7" x Vertical: 6.5"             |
| Cleanability      | Water Based Cleaner                         |
| Flammability      | CA 117-E, UFAC Class I, FMVSS 302           |
| Origin            | Made In USA                                 |
| Applications      | Upholstery, Drapery , Bedding               |
| Markets           | Home, Contract, Hospitality, Auto           |
| Sample Books      | Closeouts                                   |