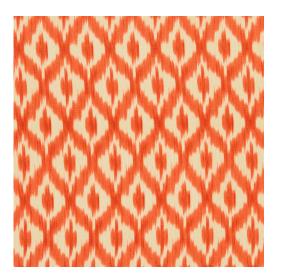

## X779 Coral

Stain Resistant

Pet Friendly

 $\leftarrow$ 

Scan for inventory & more information

| Durability        | Exceeds 80,000 Wyzenbeek Rubs (Heavy Duty) |
|-------------------|--------------------------------------------|
| Features          | Stain Resistant                            |
| Eco Friendly      | Natural Renewable Fibers                   |
| Width             | 54 Inches                                  |
| Content           | 100% Cotton                                |
| Repeat            | Horizontal: 2.5"                           |
| Pattern Direction | Shown Not Railroaded (Up the Roll)         |
| Cleanability      | Solvent Based Cleaner                      |
| Flammability      | CA 117-E, UFAC Class I, NFPA 260           |
| Origin            | Asia                                       |
| Applications      | Upholstery, Drapery & Bedding              |
| Markets           | Home & Contract                            |
| Sample Books      | Closeouts                                  |
|                   |                                            |