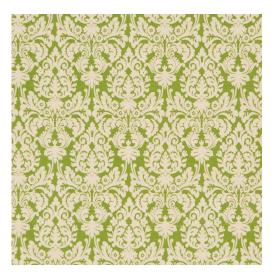

## X790 Sage

Stain Resistant

Scan for inventory & more information

Pet

Friendly

 $\leftarrow$ 

| Durability        | Exceeds 75,000 Wyzenbeek Rubs (Heavy Duty) |
|-------------------|--------------------------------------------|
| Features          | Stain Resistant                            |
| Eco Friendly      | Natural Renewable Fibers                   |
| Width             | 54 Inches                                  |
| Content           | 100% Cotton                                |
| Repeat            | Horizontal: 4.5" x Vertical: 9"            |
| Pattern Direction | Shown Not Railroaded (Up the Roll)         |
| Cleanability      | Solvent Based Cleaner                      |
| Flammability      | CA 117-E, UFAC Class I, NFPA 260           |
| Origin            | Asia                                       |
| Applications      | Upholstery, Bedding & Drapery              |
| Markets           | Home & Contract                            |
| Sample Books      | Closeouts                                  |
|                   |                                            |