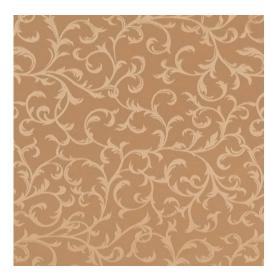

## Y148 Latte

Scan for inventory & more information

 $\leftarrow$ 

| Durability        | Exceeds 60,000 Wyzenbeek Rubs (Heavy Duty) |
|-------------------|--------------------------------------------|
| Features          | Reversible                                 |
| Width             | 54 Inches                                  |
| Content           | 57% Cotton, 43% Polyester                  |
| Pattern Direction | Shown Not Railroaded, Non-Directional      |
| Repeat            | Horizontal 20" x Vertical 10"              |
| Cleanability      | Solvent Based Cleaner                      |
| Flammability      | CA 117-E, UFAC Class I, NFPA 260           |
| Origin            | Taiwan                                     |
| Applications      | Upholstery, Drapery & Bedding              |
| Markets           | Home, Contract                             |
| Sample Books      | Closeouts                                  |