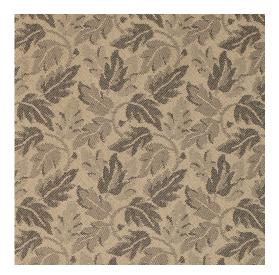

## Y1540 Cafe/Leaf

Scan for inventory & more information

 $\leftarrow$ 

| Durability        | Exceeds 200,000 Wyzenbeek Rubs (Heavy Duty)                               |
|-------------------|---------------------------------------------------------------------------|
| Features          | Crypton: Permanently Repels Liquid, Stain, Soil, and Odor; Fade Resistant |
| Eco Friendly      | Non PFOA/PFC Stain Resistance                                             |
| Width             | 54 Inches                                                                 |
| Content           | 59% Polyester, 41% Olefin                                                 |
| Pattern Direction | Shown Railroaded (Across The Roll)                                        |
| Repeat            | Horizontal: 4.5" x Vertical: 4.0"                                         |
| Cleanability      | Water Based Cleaner                                                       |
| Flammability      | CA 117-E, UFAC Class I, NFPA 260                                          |
| Origin            | Made In USA                                                               |
| Applications      | Upholstery                                                                |
| Markets           | Home, Contract & Healthcare                                               |
| Sample Books      | Closeouts                                                                 |