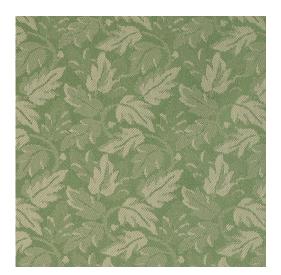

## Y1541 lvy/Leaf

Scan for inventory & more information

 $\leftarrow$ 

| Durability        | Exceeds 200,000 Wyzenbeek Rubs (Heavy Duty)                               |
|-------------------|---------------------------------------------------------------------------|
| Features          | Crypton: Permanently Repels Liquid, Stain, Soil, and Odor; Fade Resistant |
| Eco Friendly      | Non PFOA/PFC Stain Resistance                                             |
| Width             | 54 Inches                                                                 |
| Content           | 59% Polyester, 41% Olefin                                                 |
| Pattern Direction | Shown Railroaded (Across The Roll)                                        |
| Repeat            | Horizontal: 4.5" x Vertical: 4.0"                                         |
| Cleanability      | Water Based Cleaner                                                       |
| Flammability      | CA 117-E, UFAC Class I, NFPA 260                                          |
| Origin            | Made In USA                                                               |
| Applications      | Upholstery                                                                |
| Markets           | Home, Contract & Healthcare                                               |
| Sample Books      | Closeouts                                                                 |