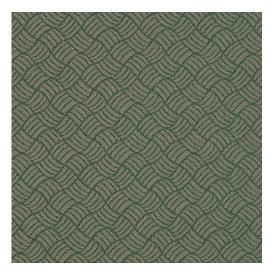

## Y1571 Spruce/Metro

Scan for inventory & more information

 $\leftarrow$ 

| Durability        | Exceeds 200,000 Wyzenbeek Rubs (Heavy Duty)                               |
|-------------------|---------------------------------------------------------------------------|
| Features          | Crypton: Permanently Repels Liquid, Stain, Soil, and Odor; Fade Resistant |
| Eco Friendly      | Non PFOA/PFC Stain Resistance                                             |
| Width             | 54 Inches                                                                 |
| Content           | 59% Polyester, 41% Olefin                                                 |
| Pattern Direction | Shown Railroaded (Across The Roll)                                        |
| Repeat            | Horizontal: 1.0" x Vertical: 1.0"                                         |
| Cleanability      | Water Based Cleaner                                                       |
| Flammability      | CA 117-E, UFAC Class I, NFPA 260                                          |
| Origin            | Made In USA                                                               |
| Applications      | Upholstery                                                                |
| Markets           | Home, Contract & Healthcare                                               |
| Sample Books      | Closeouts                                                                 |