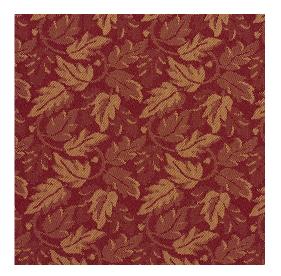

## Y1620 Wine/Leaf

Scan for inventory & more information

 $\leftarrow$ 

| Durability        | Exceeds 200,000 Wyzenbeek Rubs (Heavy Duty)                               |
|-------------------|---------------------------------------------------------------------------|
| Features          | Crypton: Permanently Repels Liquid, Stain, Soil, and Odor; Fade Resistant |
| Eco Friendly      | Non PFOA/PFC Stain Resistance                                             |
| Width             | 54 Inches                                                                 |
| Content           | 59% Polyester, 41% Olefin                                                 |
| Pattern Direction | Shown Railroaded (Across The Roll)                                        |
| Repeat            | Horizontal: 4.5" x Vertical: 4.0"                                         |
| Cleanability      | Water Based Cleaner                                                       |
| Flammability      | CA 117-E, UFAC Class I, NFPA 260                                          |
| Origin            | Made In USA                                                               |
| Applications      | Upholstery                                                                |
| Markets           | Home, Contract & Healthcare                                               |
| Sample Books      | Closeouts                                                                 |