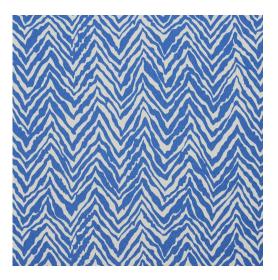

## Y1656 Lapis

Scan for inventory & more information

 $\leftarrow$ 

| Durability        | Exceeds 30,000 Wyzenbeek Rubs (Heavy Duty)       |
|-------------------|--------------------------------------------------|
| Features          | Liquid, Fade, Mildew, Bacteria & Stain Resistant |
| Width             | 54 Inches                                        |
| Content           | 100% Acrylic                                     |
| Pattern Direction | Shown Not Railroaded (Up the Roll)               |
| Repeat            | Horizontal: 13.5"                                |
| Cleanability      | Water Based Cleaner                              |
| Flammability      | CA 117-E, UFAC Class I, NFPA 260                 |
| Origin            | Made In USA                                      |
| Applications      | Upholstery, Drapery & Bedding                    |
| Markets           | Home, Contract, Outdoors & Marine                |
| Sample Books      | Closeouts                                        |