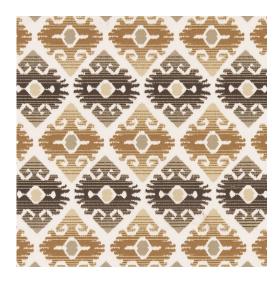

## Y365 Gold

Scan for inventory & more information

 $\leftarrow$ 

| Durability        | Exceeds 150,000 Wyzenbeek Rubs (Heavy Duty)      |
|-------------------|--------------------------------------------------|
| Features          | Liquid, Stain, Fade, Mildew & Bacteria Resistant |
| Width             | 54 Inches                                        |
| Content           | 100% Polyester                                   |
| Pattern Direction | Shown Not Railroaded (Up The Roll)               |
| Repeat            | Horizontal: 4" x Vertical: 7"                    |
| Cleanability      | Water Based Cleaner                              |
| Flammability      | CA 117-E, UFAC Class I & NFPA 260                |
| Origin            | Taiwan                                           |
| Applications      | Upholstery, Drapery & Bedding                    |
| Markets           | Home, Contract & Outdoors                        |
| Sample Books      | Closeouts                                        |