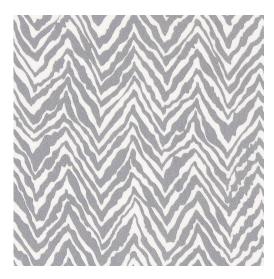

## Y366 Pewter

Scan for inventory & more information

 $\leftarrow$ 

| Durability        | Exceeds 150,000 Wyzenbeek Rubs (Heavy Duty)      |
|-------------------|--------------------------------------------------|
| Features          | Liquid, Stain, Fade, Mildew & Bacteria Resistant |
| Width             | 54 Inches                                        |
| Content           | 100% Polyester                                   |
| Pattern Direction | Shown Not Railroaded (Up The Roll)               |
| Repeat            | Horizontal: 6" x Vertical: 6"                    |
| Cleanability      | Water Based Cleaner                              |
| Flammability      | CA 117-E, UFAC Class I & NFPA 260                |
| Origin            | Taiwan                                           |
| Applications      | Upholstery, Drapery & Bedding                    |
| Markets           | Home, Contract & Outdoors                        |
| Sample Books      | Closeouts                                        |