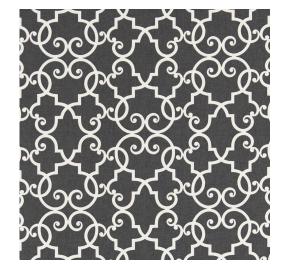

## Y384 Grey

Scan for inventory & more information

| Durability        | Exceeds 80,000 Wyzenbeek Rubs (Heavy Duty) |
|-------------------|--------------------------------------------|
| Features          | Liquid, Stain, Soil, & Odor Resistant      |
| Eco Friendly      | Natural Renewable Fibers                   |
| Width             | 54 Inches                                  |
| Content           | 100% Cotton                                |
| Pattern Direction | Shown Not Railroaded (Up The Roll)         |
| Repeat            | Horizontal: 13.5" x Vertical: 13.5"        |
| Cleanability      | Solvent Based Cleaner                      |
| Flammability      | CA 117-E, UFAC Class I & NFPA 260          |
| Origin            | Taiwan                                     |
| Applications      | Upholstery, Drapery & Bedding              |
| Markets           | Home & Contract                            |
| Sample Books      | Closeouts                                  |