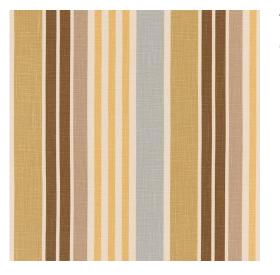

## Y392 Grain Stripe

Pet

 $\leftarrow$ 

Stain Resistant

Scan for inventory & more information

| Durability        | Exceeds 80,000 Wyzenbeek Rubs (Heavy Duty) |
|-------------------|--------------------------------------------|
| Features          | Liquid, Stain, Soil, & Odor Resistant      |
| Eco Friendly      | Natural Renewable Fibers                   |
| Width             | 54 Inches                                  |
| Content           | 50% Linen, 50% Cotton                      |
| Repeat            | Horizontal: 14"                            |
| Pattern Direction | Shown Not Railroaded (Up The Roll)         |
| Cleanability      | Solvent Based Cleaner                      |
| Flammability      | CA 117-E, UFAC Class I & NFPA 260          |
| Origin            | Taiwan                                     |
| Applications      | Upholstery, Bedding & Drapery              |
| Markets           | Home & Contract                            |
| Sample Books      | Closeouts                                  |