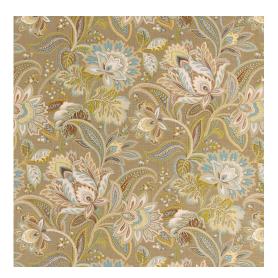

## Y419 meadow

Scan for inventory & more information

 $\leftarrow$ 

| Durability        | Exceeds 80,000 Wyzenbeek Rubs (Heavy Duty) |
|-------------------|--------------------------------------------|
| Features          | Liquid, Stain, Soil, & Odor Resistant      |
| Eco Friendly      | Natural Renewable Fibers                   |
| Width             | 54 Inches                                  |
| Content           | 100% Cotton                                |
| Pattern Direction | Shown Not Railroaded (Up The Roll)         |
| Repeat            | Horizontal: 27" x Vertical: 26"            |
| Cleanability      | Solvent Based Cleaner                      |
| Flammability      | CA 117-E, UFAC Class I & NFPA 260          |
| Origin            | Taiwan                                     |
| Applications      | Upholstery, Drapery & Bedding              |
| Markets           | Home & Contract                            |
| Sample Books      | Closeouts                                  |
|                   |                                            |