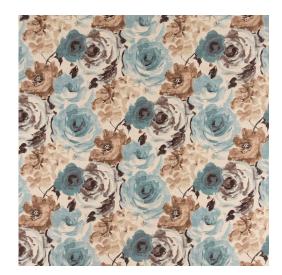

## Y437 Robins Egg

Scan for inventory & more information

| Durability        | Exceeds 80,000 Wyzenbeek Rubs (Heavy Duty) |
|-------------------|--------------------------------------------|
| Features          | Liquid, Stain, Soil, & Odor Resistant      |
| Eco Friendly      | Natural Renewable Fibers                   |
| Width             | 54 Inches                                  |
| Content           | 74% Cotton, 26% Linen                      |
| Pattern Direction | Shown Not Railroaded (Up The Roll)         |
| Repeat            | Horizontal: 27" x Vertical: 27"            |
| Cleanability      | Solvent Based Cleaner                      |
| Flammability      | CA 117-E, UFAC Class I & NFPA 260          |
| Origin            | Turkey                                     |
| Applications      | Upholstery, Drapery & Bedding              |
| Markets           | Home & Contract                            |
| Sample Books      | Closeouts                                  |