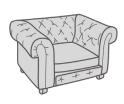

High Back Chair

45 sq ft of Leather

Recliner 90 sq ft of Leather

59" Settee Loveseat 175 sq ft of Leather

90″ 3 Over 3 Sofa 310 sq ft of Leather

**Tufted Arm Chair** 135 sq ft of Leather

**Oval Dining Chair** 45 sq ft of Leather