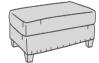

w chart is intended to help estimate leather square footage. Keep in mind, these are only estimates as furniture and hide sizes vary. As a rule of thumb, 18 square feet of leather equals 1 yard of fabric.





Wingback Arm Chair

120 sq ft of Leather

Club Chair 110 sq ft of Leather



**Open Back Chair** 40 sq ft of Leather



Tufted Open Air Chair 55 sq ft of Leather



66" 2 Over 2 Loveseat 200 sq ft of Leather



84" Tight Back Sofa 270 sq ft of Leather



High Back Chair

45 sq ft of Leather

Recliner 90 sq ft of Leather



59" Settee Loveseat 175 sq ft of Leather



90″ 3 Over 3 Sofa 310 sq ft of Leather



**Tufted Arm Chair** 135 sq ft of Leather



**Oval Dining Chair** 45 sq ft of Leather



Chair with Ottoman 120 sq ft of Leather



64" Pillow Top Loveseat 210 sq ft of Leather



20"W x 14"D x 16"H Small Ottoman 20 sq ft of Leather



130 sq ft of Leather

Slope Arm Chair

55 sq ft of Leather

Tufted Office Chair

100 sq ft of Leather

Chaise Lounge

Pillow Top Arm Chair 135 sq ft of Leather



**Backless Stool** 12 sq ft of Leather



Office Chair 85 sq ft of Leather





**Tufted Headboard** Full: 65 sq ft Queen: 85 sq ft King: 100 sq<sup>°</sup>ft



Ottoman