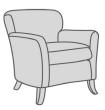

Wingback Arm Chair

120 sq ft of Leather

Club Chair 110 sq ft of Leather

**Open Back Chair** 40 sq ft of Leather

Tufted Open Air Chair 55 sq ft of Leather

66" 2 Over 2 Loveseat 200 sq ft of Leather

84" Tight Back Sofa 270 sq ft of Leather