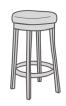

100 sq ft of Leather

Chaise Lounge

Pillow Top Arm Chair 135 sq ft of Leather

**Backless Stool** 12 sq ft of Leather

Office Chair 85 sq ft of Leather

**Tufted Headboard** Full: 65 sq ft Queen: 85 sq ft King: 100 sq<sup>°</sup>ft