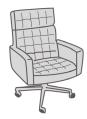

Chair with Ottoman 120 sq ft of Leather

64" Pillow Top Loveseat 210 sq ft of Leather

20"W x 14"D x 16"H Small Ottoman 20 sq ft of Leather

130 sq ft of Leather

Slope Arm Chair

55 sq ft of Leather

Tufted Office Chair