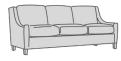

Wingback Arm Chair

120 sq ft of Leather

Club Chair 110 sq ft of Leather

**Open Back Chair** 40 sq ft of Leather

Tufted Open Air Chair 55 sq ft of Leather

66" 2 Over 2 Loveseat 200 sq ft of Leather

84" Tight Back Sofa 270 sq ft of Leather