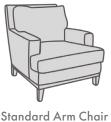

Wingback Arm Chair

120 sq ft of Leather

Club Chair 110 sq ft of Leather

**Open Back Chair** 40 sq ft of Leather

Tufted Open Air Chair 55 sq ft of Leather

66" 2 Over 2 Loveseat 200 sq ft of Leather

84" Tight Back Sofa 270 sq ft of Leather