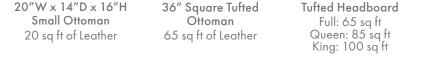

Chair with Ottoman 120 sq ft of Leather

64" Pillow Top Loveseat 210 sq ft of Leather

20"W x 14"D x 16"H Small Ottoman 20 sq ft of Leather

130 sq ft of Leather

Slope Arm Chair

55 sq ft of Leather

Tufted Office Chair

100 sq ft of Leather

Chaise Lounge

Pillow Top Arm Chair 135 sq ft of Leather

**Backless Stool** 12 sq ft of Leather

Office Chair 85 sq ft of Leather

**Tufted Headboard** Full: 65 sq ft Queen: 85 sq ft King: 100 sq<sup>°</sup>ft