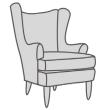

Wingback Arm Chair

120 sq ft of Leather

Club Chair 110 sq ft of Leather

**Open Back Chair** 40 sq ft of Leather

Tufted Open Air Chair 55 sq ft of Leather

66" 2 Over 2 Loveseat 200 sq ft of Leather

84" Tight Back Sofa 270 sq ft of Leather