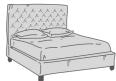

100 sq ft of Leather

Chaise Lounge

Pillow Top Arm Chair 135 sq ft of Leather

**Backless Stool** 12 sq ft of Leather

Office Chair 85 sq ft of Leather

**Tufted Headboard** Full: 65 sq ft Queen: 85 sq ft King: 100 sq<sup>°</sup>ft