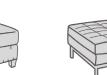

Chair with Ottoman 120 sq ft of Leather

64" Pillow Top Loveseat 210 sq ft of Leather

20"W x 14"D x 16"H Small Ottoman 20 sq ft of Leather

130 sq ft of Leather

Slope Arm Chair

55 sq ft of Leather

Tufted Office Chair

Ottoman