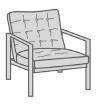

Wingback Arm Chair

120 sq ft of Leather

Club Chair 110 sq ft of Leather

**Open Back Chair** 40 sq ft of Leather

Tufted Open Air Chair 55 sq ft of Leather

66" 2 Over 2 Loveseat 200 sq ft of Leather

84" Tight Back Sofa 270 sq ft of Leather