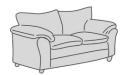

Chair with Ottoman 120 sq ft of Leather

64" Pillow Top Loveseat 210 sq ft of Leather

20"W x 14"D x 16"H Small Ottoman 20 sq ft of Leather

130 sq ft of Leather

Slope Arm Chair

55 sq ft of Leather

Tufted Office Chair