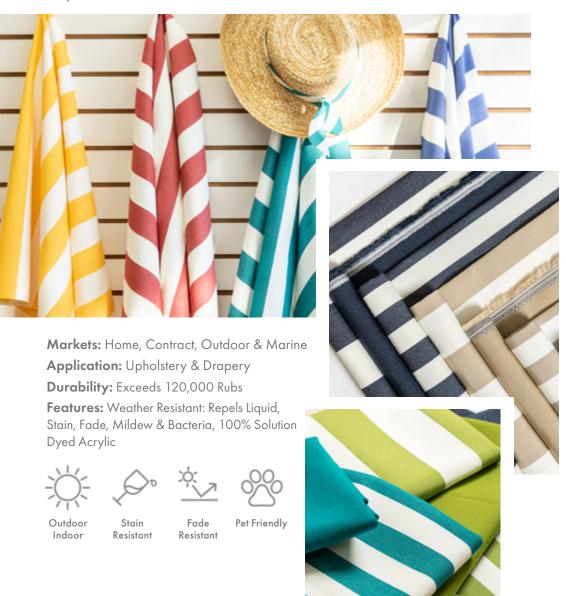

#### **CABANA**

100% woven solutiondyed acrylic stripes & solids in an array of clear, crisp colors

## **CABANA**

100% woven solution-dyed acrylic stripes & solids in an array of crisp colors