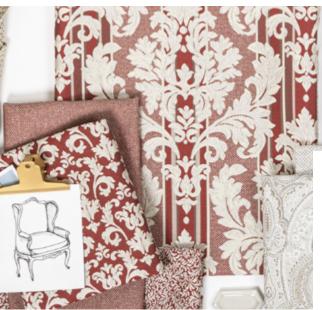

#### **SHADES OF REDWOOD**

A warm & inviting assortment of fabrics in earthy shades of red

# COLORS SHADES OF REDWOOD

A warm & inviting assortment of fabrics in earthy shades of red