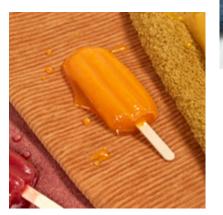

**Durability:** 50,000-200,000 Rubs Features: Stain Resistance Including Crypton, Lifeguard & Ecofiber

Crypton Finish

Lifeguard Finish

Ecofiber Performance Resistant

Stain

Pet Friendly